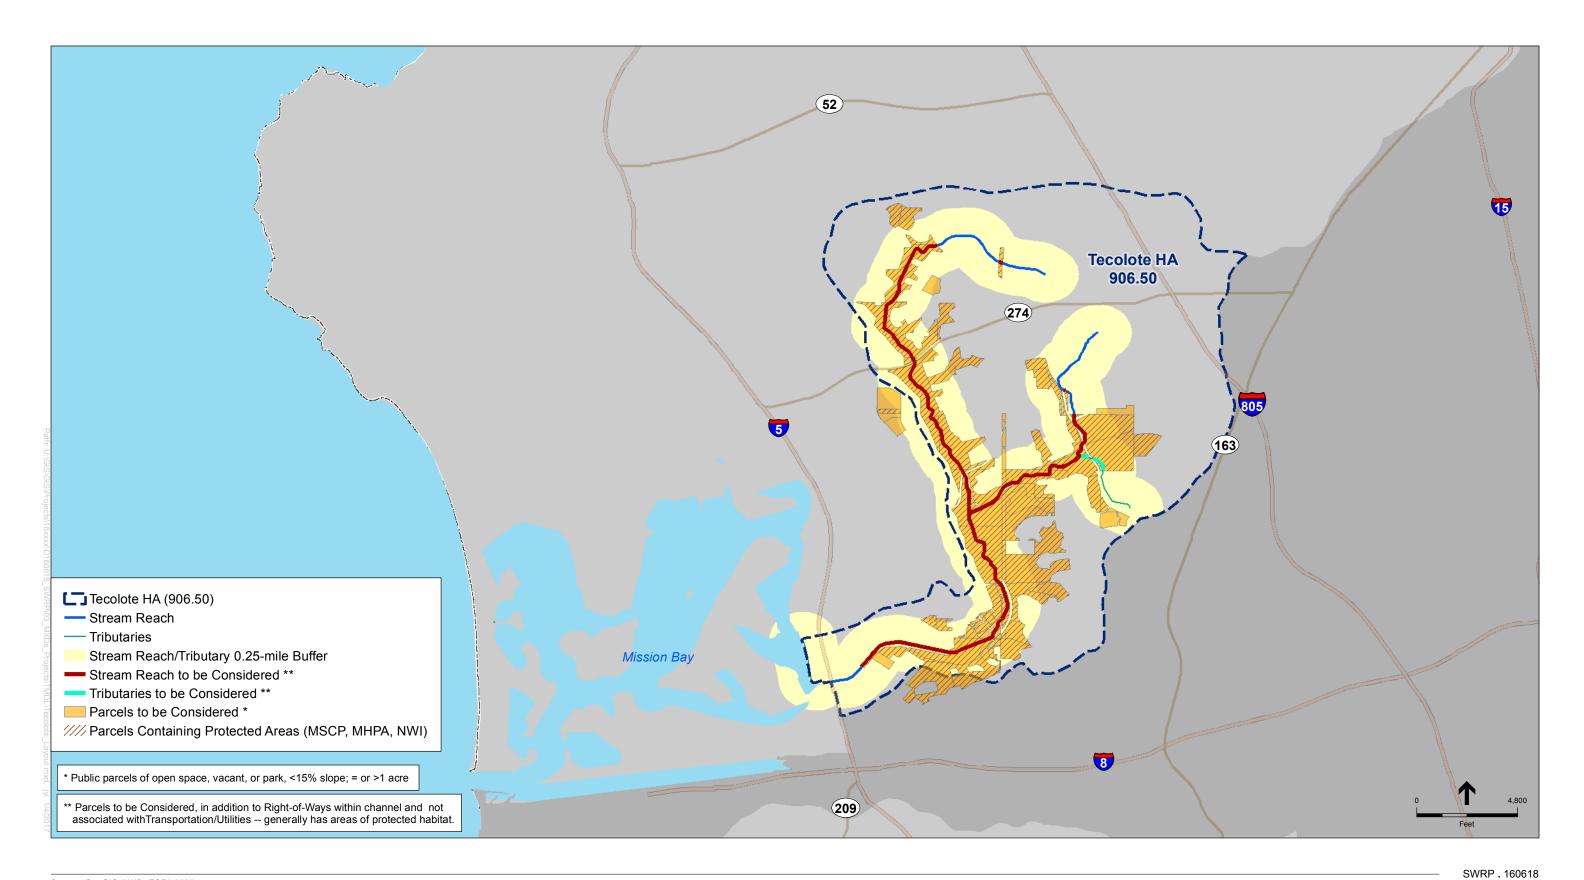

San Diego County Watershed Management Areas - Scripps HSA

Appendix E-5

Appendix E-6

San Diego County Watershed Management Areas - Miramar Reservoir HA and Poway HA

Appendix E-7

San Diego County Watershed Management Areas - Lower San Diego River HA