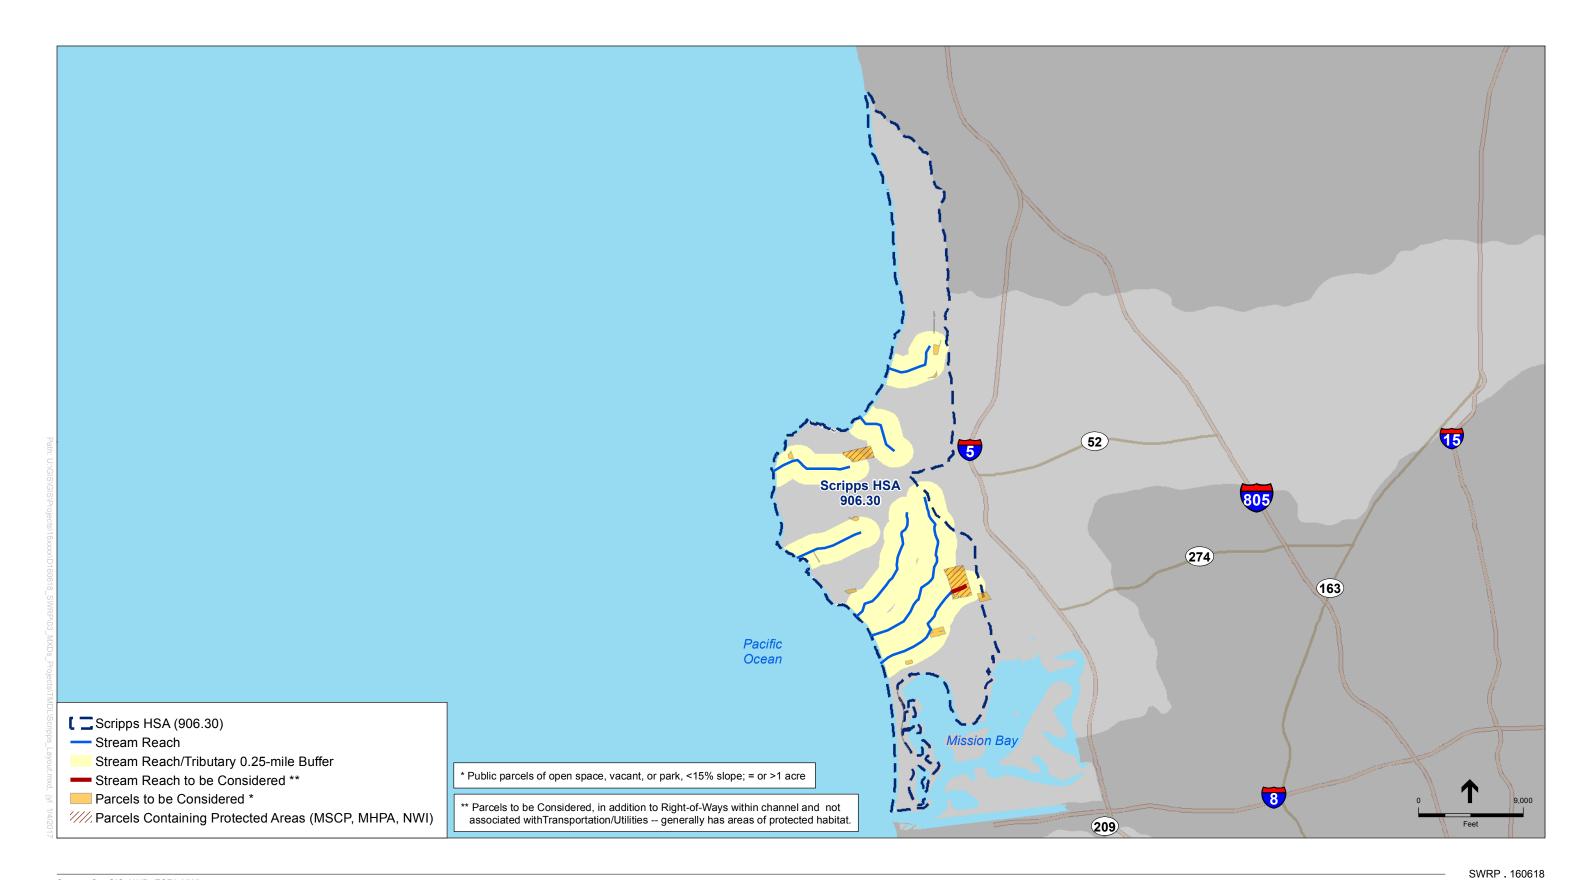

San Diego County Watershed Management Areas - Scripps HSA

Appendix E-5

Appendix E-6

San Diego County Watershed Management Areas - Miramar Reservoir HA and Poway HA

Appendix E-7

San Diego County Watershed Management Areas - Lower San Diego River HA