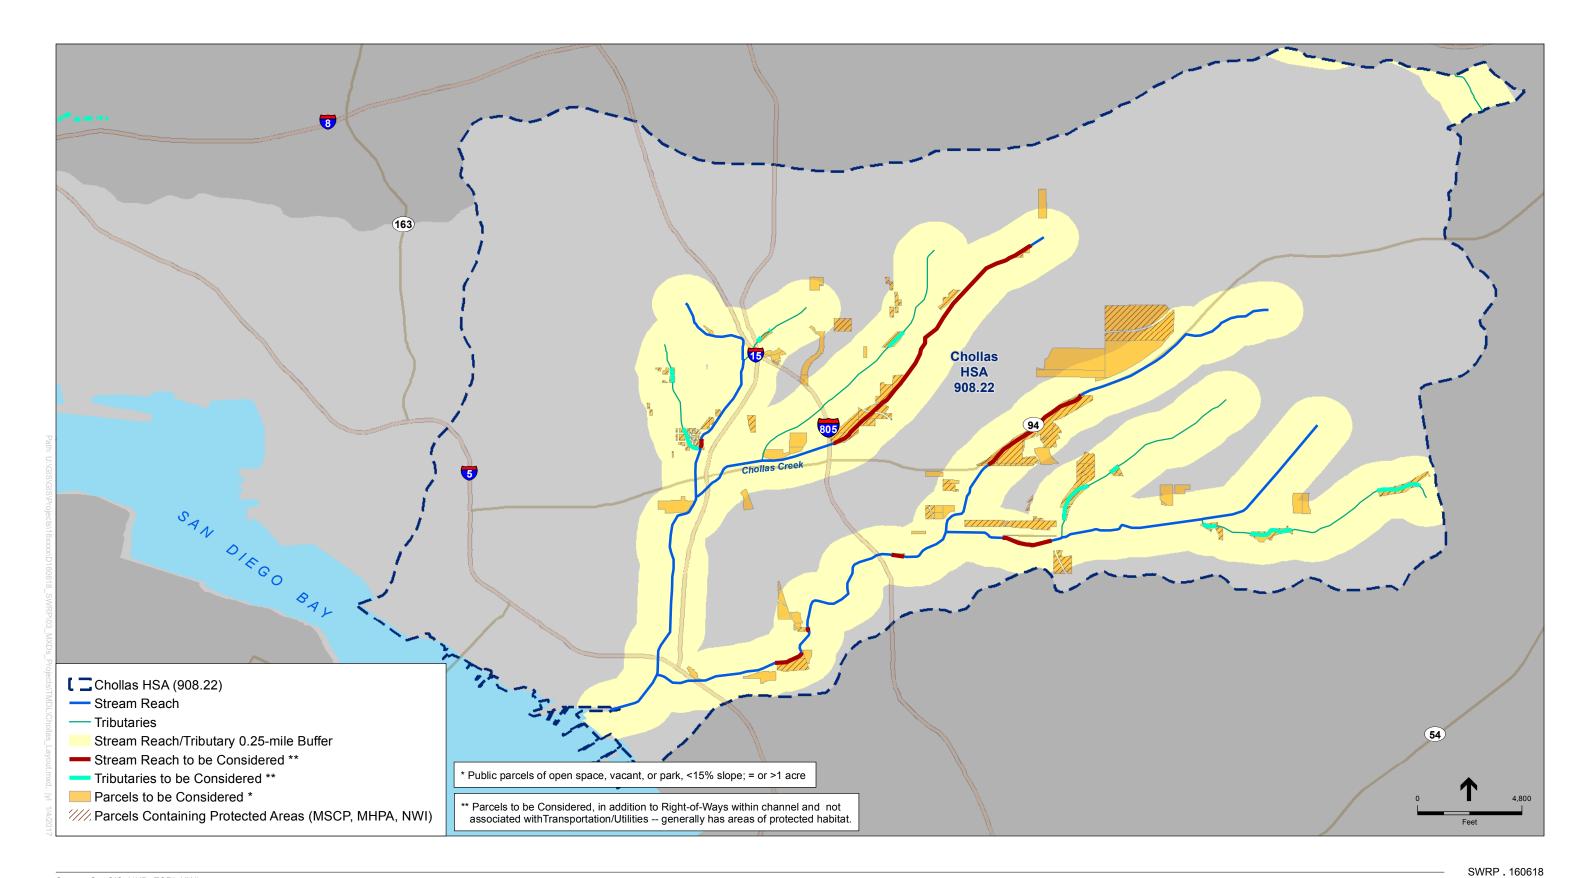

## **APPENDIX D**

## Response to Comments

Prepared for: San Diego Regional Storm Water Copermittee County of San Diego Department of Public



Appendix E-1

San Diego County Watershed Management Areas - Lower San Luis Rey HA



SWRP . 160618

Appendix E-2
San Diego County Watershed Management Areas - San Marcos HSA



Source: SanGIS; NHD; ESRI; NWI

Appendix E-3

San Diego County Watershed Management Areas - San Dieguito (Solana Beach) HA



Appendix E-4

San Diego County Watershed Management Areas - Scripps HSA



Appendix E-5



Appendix E-6

San Diego County Watershed Management Areas - Miramar Reservoir HA and Poway HA



Appendix E-7

San Diego County Watershed Management Areas - Lower San Diego River HA



Appendix E-8
San Diego County Watershed Management Areas - Chollas HSA