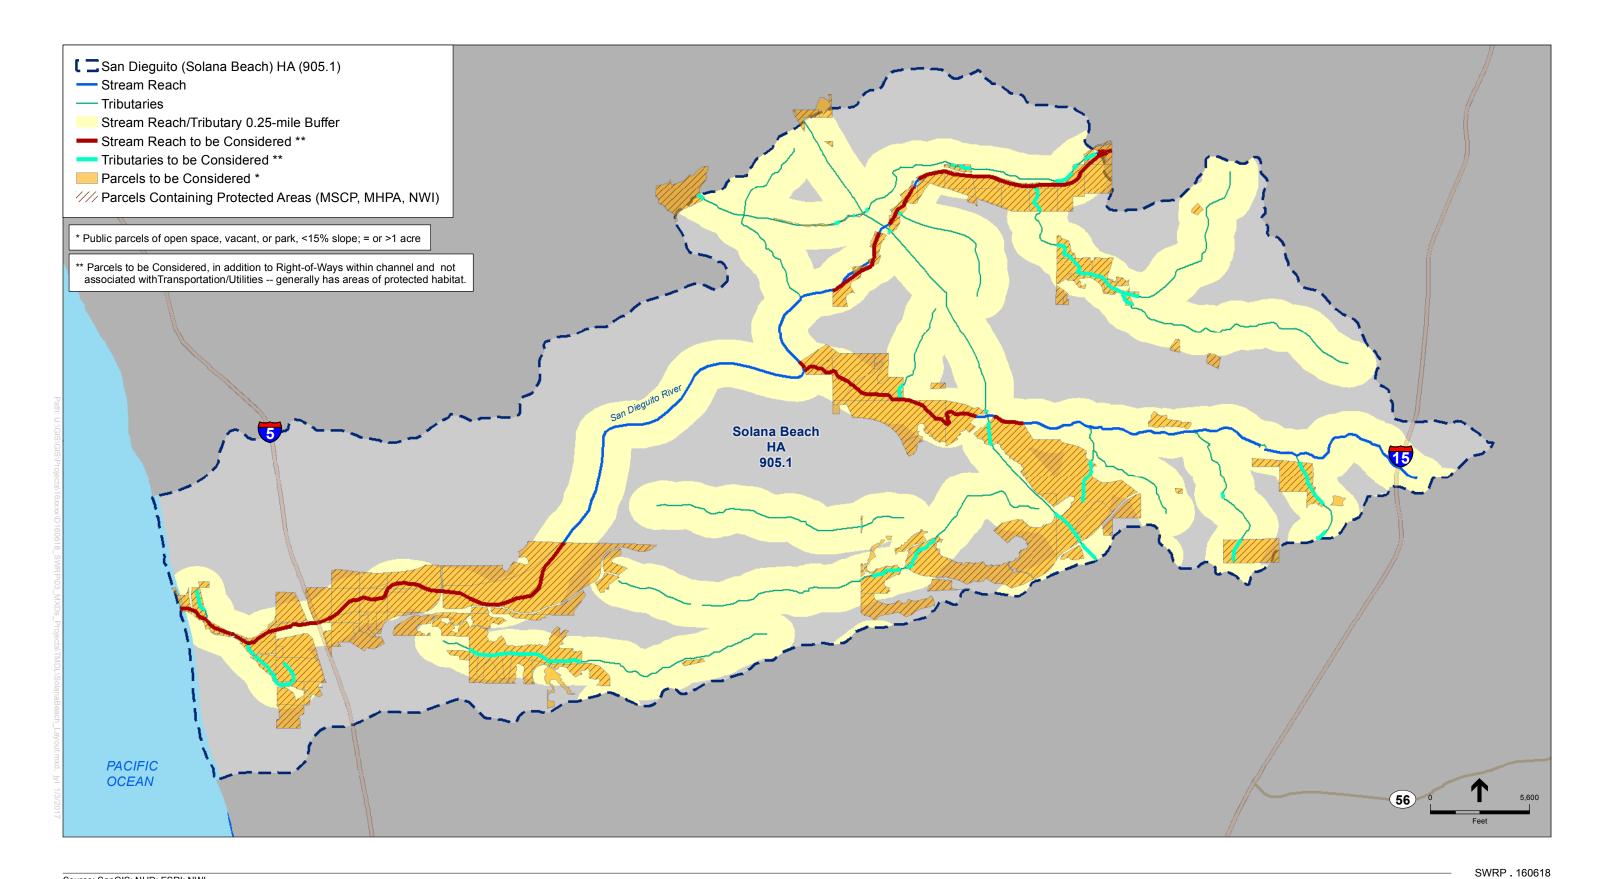

Appendix E-2
San Diego County Watershed Management Areas - San Marcos HSA

Source: SanGIS; NHD; ESRI; NWI

Appendix E-3

San Diego County Watershed Management Areas - San Dieguito (Solana Beach) HA

Appendix E-4