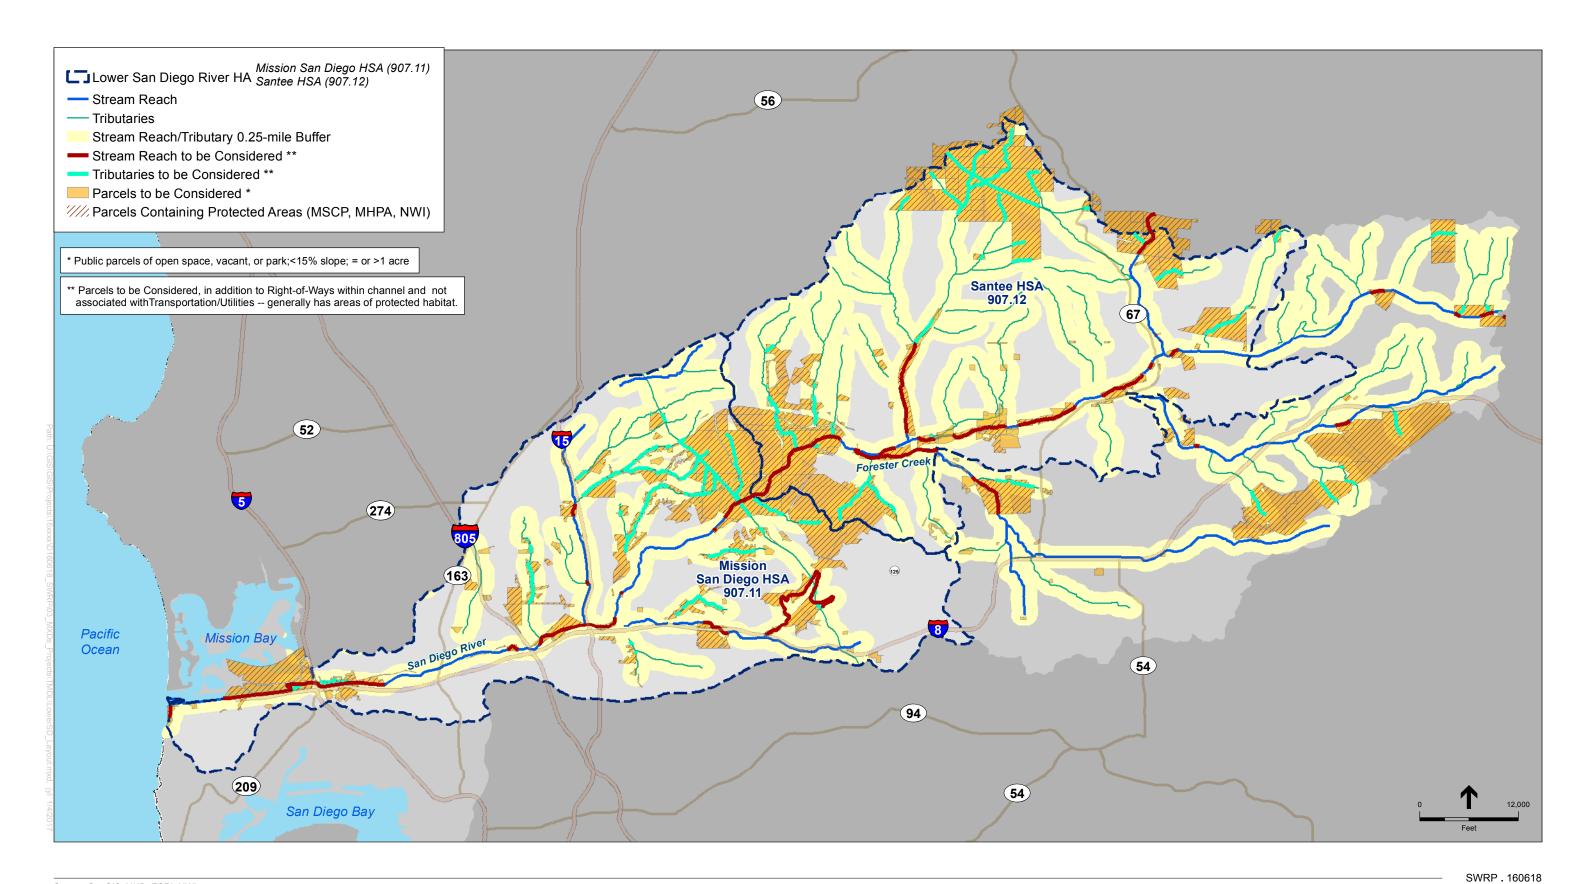

San Diego County Watershed Management Areas - Scripps HSA

Appendix E-5

Appendix E-6

San Diego County Watershed Management Areas - Miramar Reservoir HA and Poway HA

Appendix E-7

San Diego County Watershed Management Areas - Lower San Diego River HA