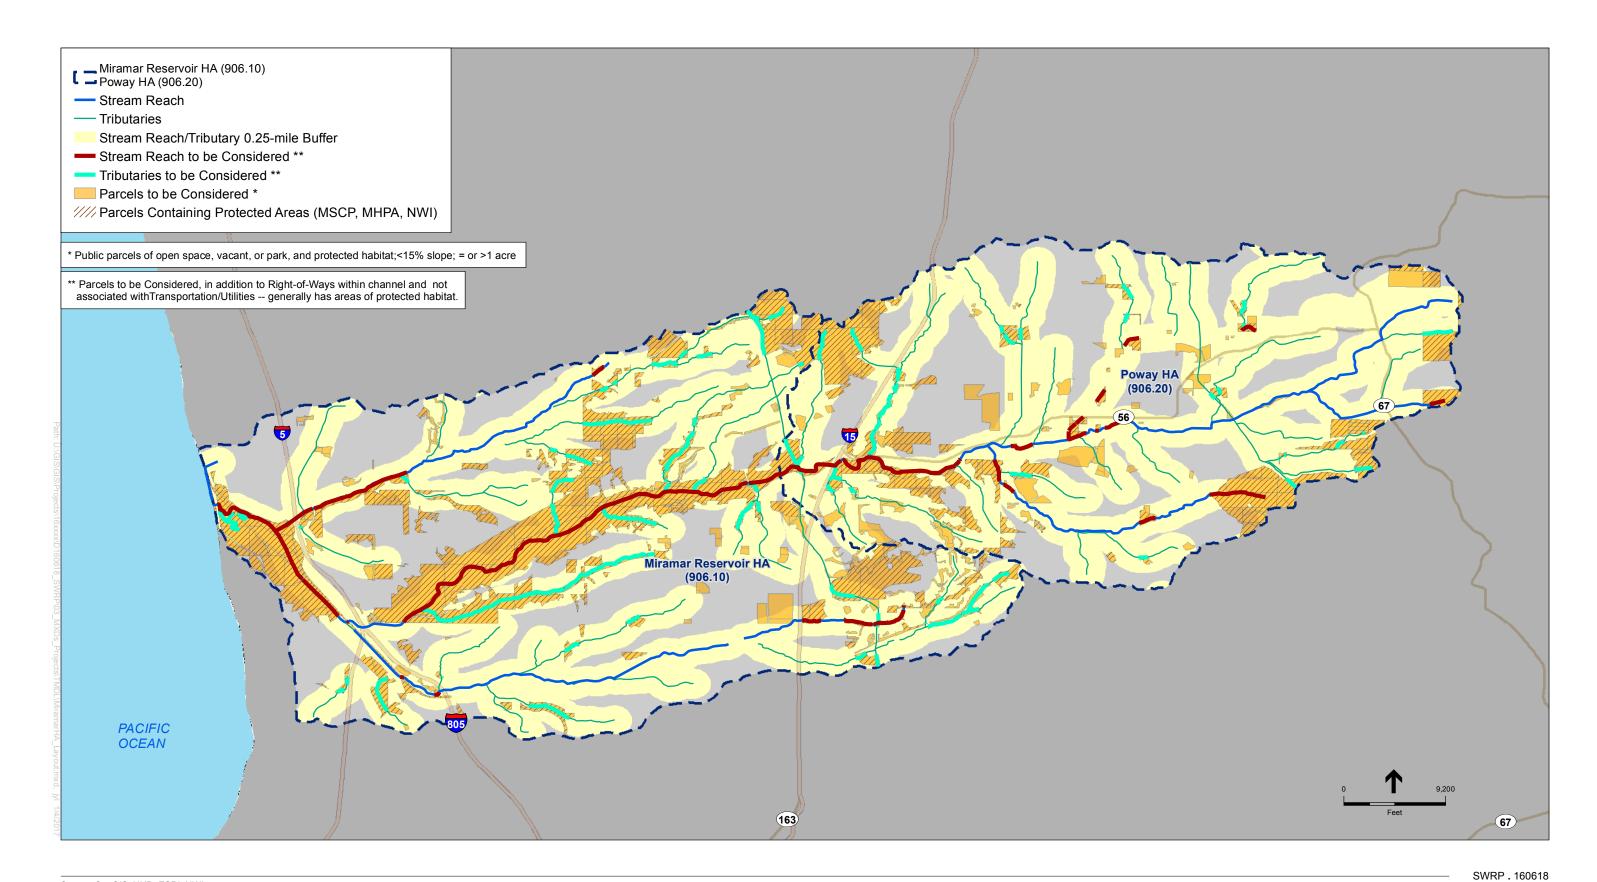

San Diego County Watershed Management Areas - Scripps HSA

Appendix E-5

Appendix E-6

San Diego County Watershed Management Areas - Miramar Reservoir HA and Poway HA

Appendix E-7

San Diego County Watershed Management Areas - Lower San Diego River HA