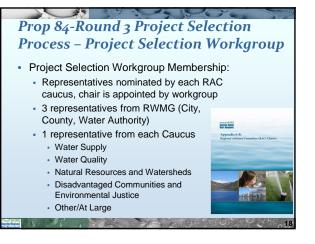

### Prop 84-Round 3 Project Selection Process - Project Selection Workgroup Nominations Received: • RWMG: • Natural Resources/

City: Goldy Herbon; Peter Martin Watersheds: County: Nancy Stalnaker; JoAnn Rob Hutsel (SD River Park Weber Foundation); Julie Hampel (UC Water Authority: Mark Stadler; Dana Friehauf San Diego) DAC/EJ: · Water Supply: David Flores (Casa Familiar); Dave Harvey (Rural Community Ron Mosher (Sweetwater Authority); Greg Thomas (Rincon Assistance Corporation) Other/At Large del Diablo) Water Quality: Robyn Badger (San Diego Zoo); Kelly Craig (San Diego Zoo) Leigh Johnson (UC Extension); Loretta Bates (UC Extension)