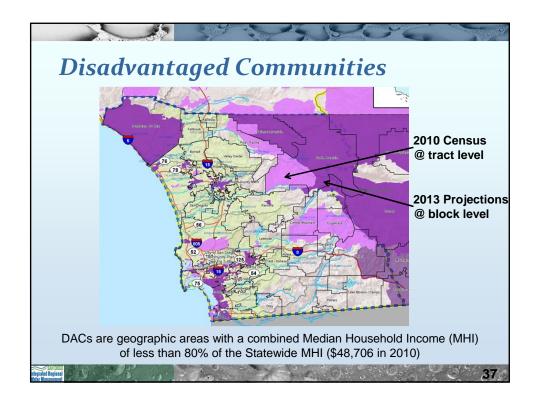

|  |  |  |
| A. Encourage integrated solutions to water management    | G. Enhance natural hydrologic processes        |  |  |  |  |  |
| B. Maximize stakeholder involvement and stewardship      | H. Reduce sources of pollutants and stressors  |  |  |  |  |  |
| C. Obtain water resources data and information           | I. Protect and restore habitats and open space |  |  |  |  |  |
| D. Further the scientific foundation of water management | J. Optimize water-based recreation             |  |  |  |  |  |
| E. Develop a diverse mix of water resources              | K. Address climate change                      |  |  |  |  |  |
| F. Construct a reliable<br>infrastructure system         |                                                |  |  |  |  |  |















































|                                                  |     |       | dule                          |            |         |       |
|--------------------------------------------------|-----|-------|-------------------------------|------------|---------|-------|
| Task                                             | May | June  | July                          | August     | Sept    | Oct   |
| Release Public Review Draft                      |     | y 🏹 J | une 20                        |            |         |       |
| Public Comment Period                            |     |       |                               | June 20 -  | July 31 |       |
| Watershed Workshops                              |     | Z     | $\Delta \Delta \Delta \Delta$ | 7          |         |       |
| RAC to C