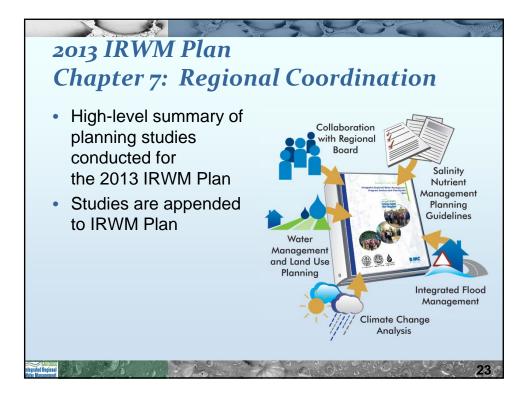

|  |  |  |  |  |
| A. Encourage integrated solutions to water management    | G. Enhance natural hydrologic processes        |  |  |  |  |  |
| B. Maximize stakeholder involvement and stewardship      | H. Reduce sources of pollutants and stressors  |  |  |  |  |  |
| C. Obtain water resources data and information           | I. Protect and restore habitats and open space |  |  |  |  |  |
| D. Further the scientific foundation of water management | J. Optimize water-based recreation             |  |  |  |  |  |
| E. Develop a diverse mix of water resources              | K. Address climate change                      |  |  |  |  |  |
| F. Construct a reliable<br>infrastructure system         |                                                |  |  |  |  |  |















































|                                                  |     |       | dule                          |            |         |       |
|--------------------------------------------------|-----|-------|-------------------------------|------------|---------|-------|
| Task                                             | May | June  | July                          | August     | Sept    | Oct   |
| Release Public Review Draft                      |     | y 🏹 J | une 20                        |            |         |       |
| Public Comment Period                            |     |       |                               | June 20 -  | July 31 |       |
| Watershed Workshops                              |     | Z     | $\Delta \Delta \Delta \Delta$ | 7          |