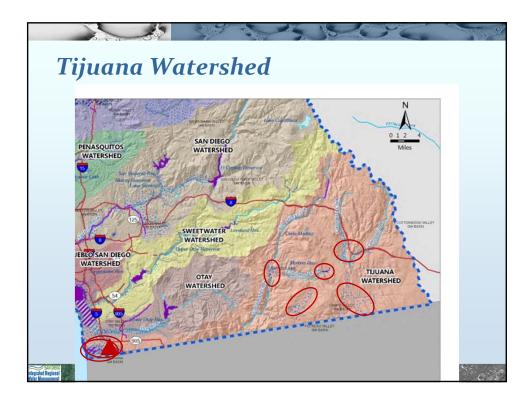

|  |  |  |  |  |
| A. Encourage integrated solutions to water management    | G. Enhance natural hydrologic processes        |  |  |  |  |  |
| B. Maximize stakeholder involvement and stewardship      | H. Reduce sources of pollutants and stressors  |  |  |  |  |  |
| C. Obtain water resources data and information           | I. Protect and restore habitats and open space |  |  |  |  |  |
| D. Further the scientific foundation of water management | J. Optimize water-based recreation             |  |  |  |  |  |
| E. Develop a diverse mix of water resources              | K. Address climate change                      |  |  |  |  |  |
| F. Construct a reliable<br>infrastructure system         |                                                |  |  |  |  |  |















































|                                                  |     |       | dule                          |            |         |       |
|--------------------------------------------------|-----|-------|-------------------------------|------------|---------|-------|
| Task                                             | May | June  | July                          | August     | Sept    | Oct   |
| Release Public Review Draft                      |     | y 🏹 J | une 20                        |            |         |       |
| Public Comment Period                            |     |       |                               | June 20 -  | July 31 |       |
| Watershed Workshops                              |     | Z     | $\Delta \Delta \Delta \Delta$ | 7          |         |       |
| RA