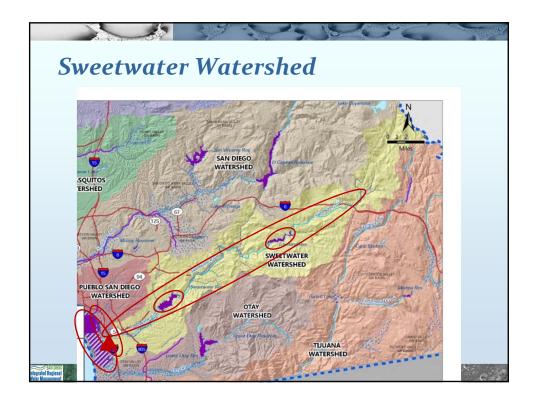

|  |  |  |  |  |
| A. Encourage integrated solutions to water management    | G. Enhance natural hydrologic processes        |  |  |  |  |  |
| B. Maximize stakeholder involvement and stewardship      | H. Reduce sources of pollutants and stressors  |  |  |  |  |  |
| C. Obtain water resources data and information           | I. Protect and restore habitats and open space |  |  |  |  |  |
| D. Further the scientific foundation of water management | J. Optimize water-based recreation             |  |  |  |  |  |
| E. Develop a diverse mix of water resources              | K. Address climate change                      |  |  |  |  |  |
| F. Construct a reliable<br>infrastructure system         |                                                |  |  |  |  |  |















































|                                                  |     |       | dule                          |            |         |       |
|--------------------------------------------------|-----|-------|-------------------------------|------------|---------|-------|
| Task                                             | May | June  | July                          | August     | Sept    | Oct   |
| Release Public Review Draft                      |     | y 🏹 J | une 20                        |            |         |       |
| Public Comment Period                            |     |       |                               | June 20 -  | July 31 |       |
| Watershed Workshops                              |     | Z     | $\Delta \Delta \Delta \Delta$ | 7          |         |       |