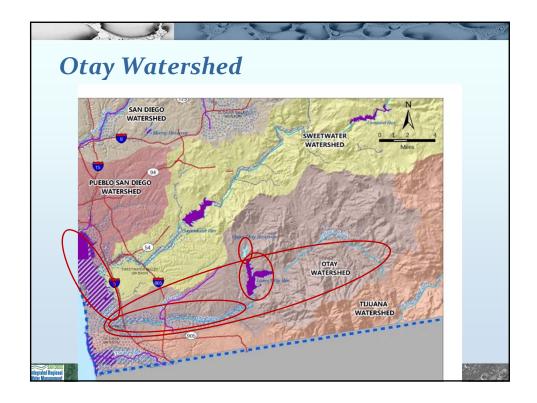

|  |  |  |  |  |
| A. Encourage integrated solutions to water management    | G. Enhance natural hydrologic processes        |  |  |  |  |  |
| B. Maximize stakeholder involvement and stewardship      | H. Reduce sources of pollutants and stressors  |  |  |  |  |  |
| C. Obtain water resources data and information           | I. Protect and restore habitats and open space |  |  |  |  |  |
| D. Further the scientific foundation of water management | J. Optimize water-based recreation             |  |  |  |  |  |
| E. Develop a diverse mix of water resources              | K. Address climate change                      |  |  |  |  |  |
| F. Construct a reliable<br>infrastructure system         |                                                |  |  |  |  |  |















































|                                                  |     |       | dule                          |            |         |       |
|--------------------------------------------------|-----|-------|-------------------------------|------------|---------|-------|
| Task                                             | May | June  | July                          | August     | Sept    | Oct   |
| Release Public Review Draft                      |     | y 🏹 J | une 20                        |            |         |       |
| Public Comment Period                            |     |       |                               | June 20 -  | July 31 |       |
| Watershed Workshops                              |     | Z     | $\Delta \Delta \Delta \Delta$ | 7          |         |       |
|