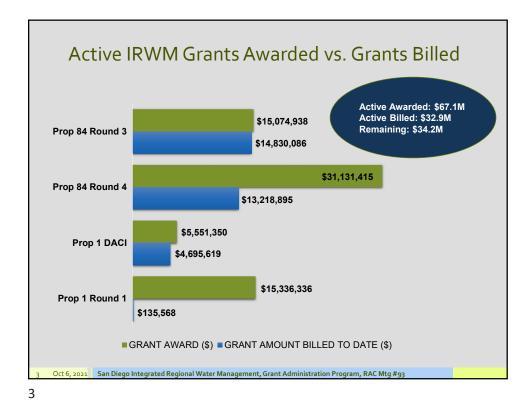

| Funding Source                      | Grant<br>Award   | Projects<br>Funded | Projects<br>Completed | Grant Billed<br>to DWR |
|-------------------------------------|------------------|--------------------|-----------------------|------------------------|
| Proposition 50                      | \$25M            | 18                 | 18                    | \$24.9M                |
| Proposition 84, Plan Update         | \$1M             | 1                  | 1                     | \$1.0M                 |
| Proposition 84, Round 1             | \$7.9M           | 11                 | 11                    | \$7.9M                 |
| Proposition 1, Plan Update          | \$250K           | 1                  | 1                     | \$250K                 |
| Proposition 84, Round 2             | \$10.5M          | 7                  | 7                     | \$10.5M                |
|                                     |                  |                    |                       |                        |
| Proposition 84, Round 3             | \$15.0M          | 7                  | 5                     | \$14.8M                |
| • •                                 |                  |                    |                       |                        |
| Proposition 84, Round 4             | \$31M            | 13                 | 1                     | \$13.2M                |
|                                     |                  |                    |                       |                        |
| Proposition 1, DACI                 | \$5.6M           | 9                  | 6                     | \$4.7M                 |
|                                     |                  |                    |                       |                        |
| Proposition 1, Round 1              | \$15.3M          | 7                  | 0                     | \$136K                 |
|                                     |                  |                    |                       |                        |
| Total                               | \$111.7M         | 74                 | (50)                  | 77.4M                  |
| Notes:                              |                  |                    |                       |                        |
| * Completed grant programs are high | nighted in gray. |                    |                       |                        |
| * Data as of September 30, 2021     |                  |                    |                       |                        |