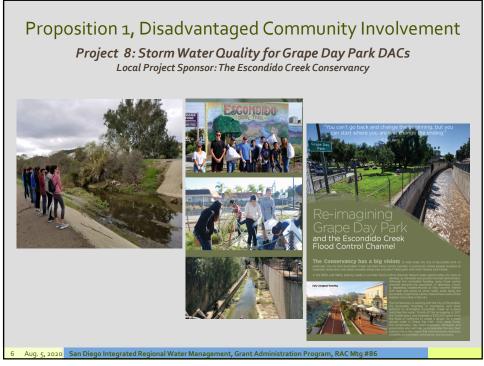

|                  |                         |                       |                        |
| Proposition 1, Round 1              | \$15.3M          | 7                       | 0                     | 0                      |
| Total                               | \$111.7M         | 74                      | 43                    | \$70.8M                |
| Notes:                              |                  |                         |                       |                        |
| * Completed grant programs are high | nighted in gray. |                         |                       |                        |
| * Data as of July 30, 2020          |                  |                         |                       |                        |