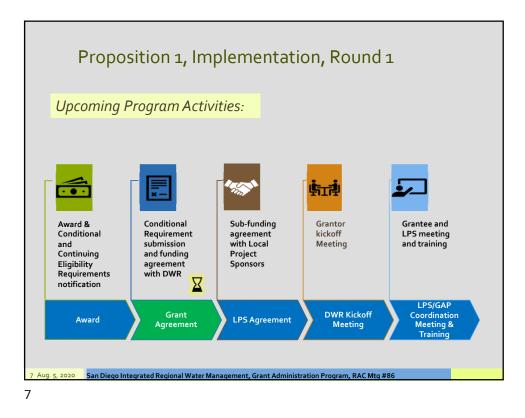

|                  |                         |                       |                        |
| Proposition 1, Round 1              | \$15.3M          | 7                       | 0                     | 0                      |
| Total                               | \$111.7M         | 74                      | 43                    | \$70.8M                |
| Notes:                              |                  |                         |                       |                        |
| * Completed grant programs are high | nighted in gray. |                         |                       |                        |
| * Data as of July 30, 2020          |                  |                         |                       |                        |