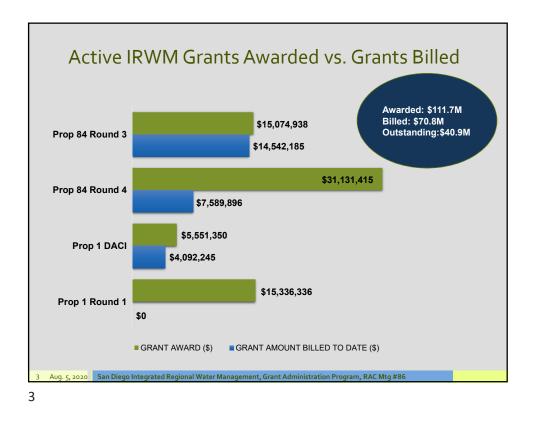

| Funding Source                      | Grant<br>Award   | # of Projects<br>Funded | Projects<br>Completed | Grant Billed<br>to DWR |
|-------------------------------------|------------------|-------------------------|-----------------------|------------------------|
| Funding Source                      | Awaru            | Funded                  | completeu             | LO DWK                 |
| Proposition 50                      | \$25M            | 18                      | 18                    | \$24.9M                |
| Proposition 84, Plan Update         | \$1M             | 1                       | 1                     | \$1.0M                 |
| Proposition 84, Round 1             | \$7.9M           | 11                      | 11                    | \$7.9M                 |
|                                     |                  |                         |                       |                        |
| Proposition 84, Round 2             | \$10.5M          | 7                       | 6                     | \$10.5M                |
| Proposition 84, Round 3             | \$15.0M          | 7                       | 3                     | \$14.5M                |
| •                                   |                  |                         |                       |                        |
| Proposition 84, Round 4             | \$31M            | 13                      | 1                     | \$7.6M                 |
| Proposition 1, Plan Update          | \$250K           | 1                       | 1                     | \$250K                 |
| Proposition 1, Plan Opdate          | 3230K            | 1                       | 1                     | ŞZJÜK                  |
| Proposition 1, DACI                 | \$5.6M           | 9                       | 2                     | \$4.1M                 |
|                                     |                  |                         |                       |                        |
| Proposition 1, Round 1              | \$15.3M          | 7                       | 0                     | 0                      |
| Total                               | \$111.7M         | 74                      | 43                    | \$70.8M                |
| Notes:                              |                  |                         |                       |                        |
| * Completed grant programs are high | nighted in gray. |                         |                       |                        |
| * Data as of July 30, 2020          |                  |                         |                       |                        |