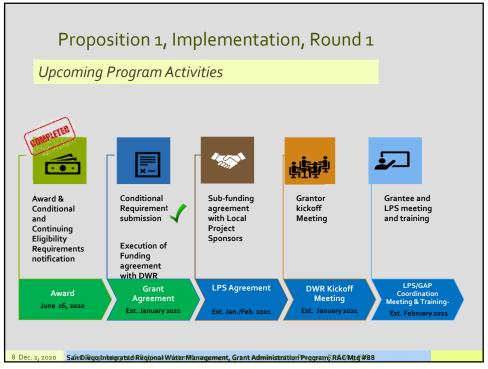

| \$5.6M           | 9        | 6         | \$4.2M              |
|                                    |                  |          |           |                     |
| Proposition 1, Round 1             | \$15.3M          | 7        | 0         | 0                   |
|                                    |                  |          |           |                     |
| Total                              | \$111.7M         | 74       | (49)      | 71.9M               |
| Notes:                             |                  |          |           |                     |
| * Completed grant programs are hig | highted in gray. |          |           |                     |
| Data as of November 30, 2020       |                  |          |           |                     |