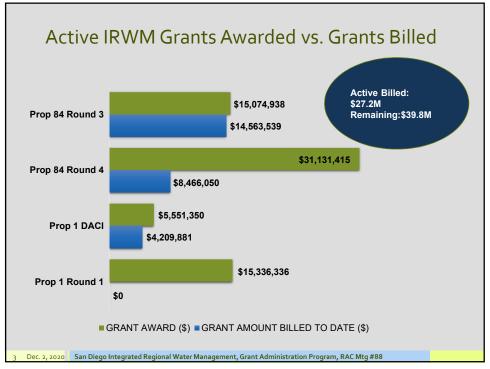

|                                    | Grant            | Projects | Projects  | <b>Grant Billed</b> |
|------------------------------------|------------------|----------|-----------|---------------------|
| Funding Source                     | Award            | Funded   | Completed | to DWR              |
| Proposition 50                     | \$25M            | 18       | 18        | \$24.9M             |
|                                    |                  |          |           | ·                   |
| Proposition 84, Plan Update        | \$1M             | 1        | 1         | \$1.0M              |
| Proposition 84, Round 1            | \$7.9M           | 11       | 11        | \$7.9M              |
| Proposition 1, Plan Update         | \$250K           | 1        | 1         | \$250K              |
| Proposition 84, Round 2            | \$10.5M          | 7        | 7         | \$10.5M             |
|                                    |                  |          |           |                     |
| Proposition 84, Round 3            | \$15.0M          | 7        | 4         | \$14.6M             |
|                                    |                  |          |           |                     |
| Proposition 84, Round 4            | \$31M            | 13       | 1         | \$8.5M              |
| rroposition 64, Round 4            | ÇĞİTİVİ          |          |           | 30.5IVI             |
|                                    | 4=               | 9        | 6         | 44.544              |
| Proposition 1, DACI                | \$5.6M           | 9        | 6         | \$4.2M              |
|                                    |                  |          |           |                     |
| Proposition 1, Round 1             | \$15.3M          | 7        | 0         | 0                   |
|                                    |                  |          |           |                     |
| Total                              | \$111.7M         | 74       | (49)      | 71.9M               |
| Notes:                             |                  |          |           |                     |
| * Completed grant programs are hig | highted in gray. |          |           |                     |
| Data as of November 30, 2020       |                  |          |           |                     |