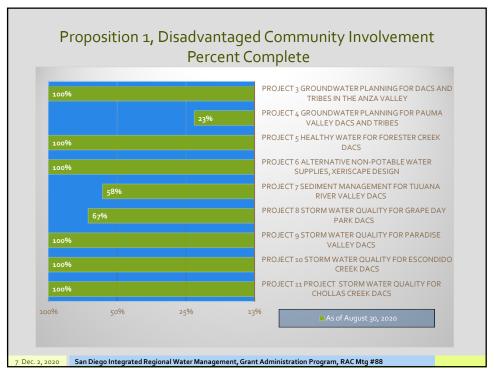

| \$5.6M           | 9        | 6         | \$4.2M              |
|                                    |                  |          |           |                     |
| Proposition 1, Round 1             | \$15.3M          | 7        | 0         | 0                   |
|                                    |                  |          |           |                     |
| Total                              | \$111.7M         | 74       | (49)      | 71.9M               |
| Notes:                             |                  |          |           |                     |
| * Completed grant programs are hig | highted in gray. |          |           |                     |
| Data as of November 30, 2020       |                  |          |           |                     |