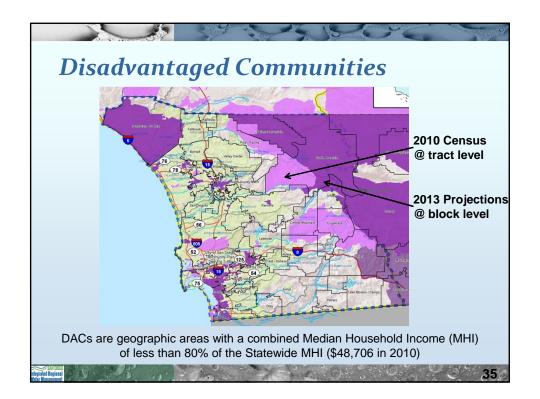

013 San Diego IRV                                       | VM Plan Objectives                             |
| A. Encourage integrated solutions to water management    | G. Enhance natural hydrologic processes        |
| B. Maximize stakeholder involvement and stewardship      | H. Reduce sources of pollutants and stressors  |
| C. Obtain water resources data and information           | I. Protect and restore habitats and open space |
| D. Further the scientific foundation of water management | J. Optimize water-based recreation             |
| E. Develop a diverse mix of water resources              | K. Address climate change                      |
| F. Construct a reliable<br>infrastructure system         |                                                |











































| Final IRWM F                                     | Dlan | Scho  | dula   |                        |           |         |
|--------------------------------------------------|------|-------|--------|------------------------|-----------|---------|
|                                                  |      | Sche  | uuie   |                        |           |         |
|                                                  |      |       |        |                        |           |         |
| Task                                             | Мау  | June  | July   | August                 | Sept      | Oct     |
| Release Public Review Draft                      |      | L 🔆 🛛 | une 20 |                        |           |         |
| Public Comment Period